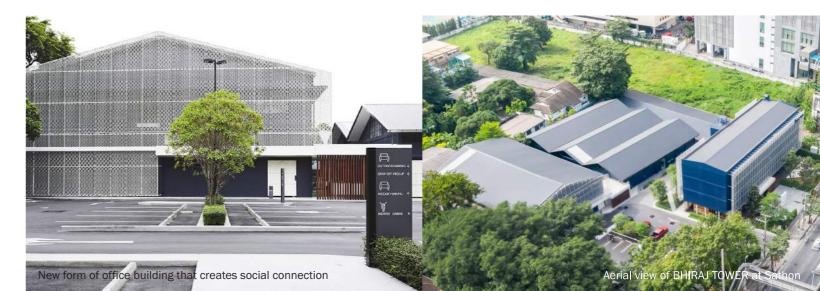

## **PROJECT HIGHLIGHTS**

- ▼ 3,200 sq.m. grade-A office campuses in Bangkok's CBD
- Located on Sathon road among the financial institutions and embassies
- Adjacent to Surasak BTS station
- Accessible to Sirat Expressway
- The design incorporates the concept of campus sustainability by having an outdoor landscape and recreation space
- Retail facilities on the ground floor of Campus A