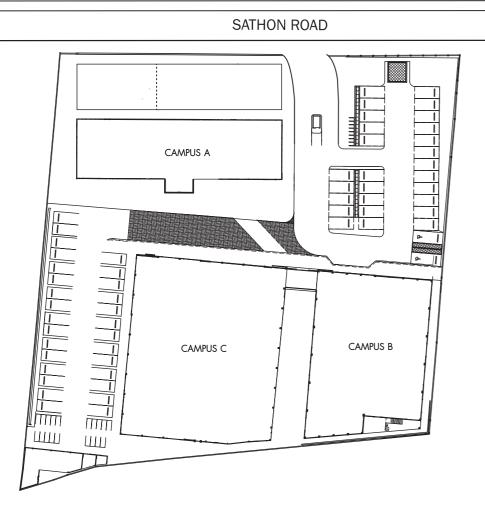

## LOCATION

FOR LEASING ENQUIRIES, PLEASE CONTACT 02 261 0261#405

DEVELOPED AND MANAGED BY

Freedom to Think

## **PROJECT HIGHLIGHTS**

- ▼ 3,200 sq.m. grade-A office campuses in Bangkok's CBD
- Located on Sathon road among the financial institutions and embassies
- Adjacent to Surasak BTS station
- Accessible to Sirat Expressway
- The design incorporates the concept of campus sustainability by having an outdoor landscape and recreation space
- Retail facilities on the ground floor of Campus A