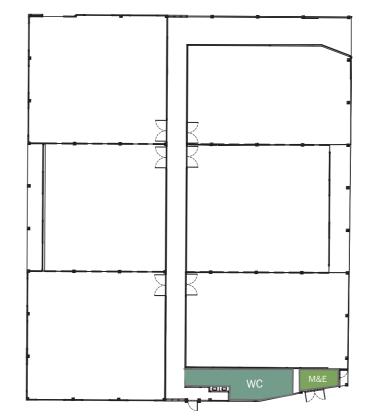

## **OFFICE SPECIFICATION**

- Office lobby for each campus
- Office unit area of 102 402 sq.m.
- Ceiling height of 2.70 2.90 m.

CAMPUS C : 1st Floor

CAMPUS B : 1st Floor