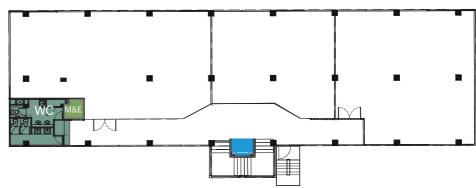

## **OFFICE SPECIFICATION**

- Office lobby for each campus
- Office unit area of 102 402 sq.m.
- Ceiling height of 2.70 2.90 m.

CAMPUS C : 1st Floor

CAMPUS B : 1st Floor