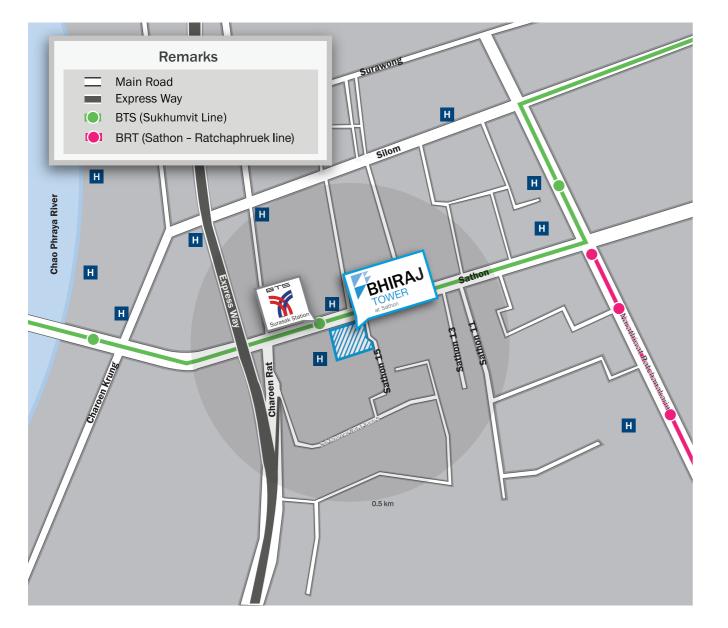

## LOCATION

FOR LEASING ENQUIRIES, PLEASE CONTACT 02 261 0261#405

DEVELOPED AND MANAGED BY

Freedom to Think

## **PROJECT HIGHLIGHTS**

- ▼ 3,200 sq.m. grade-A office campuses in Bangkok's CBD
- Located on Sathon road among the financial institutions and embassies
- Adjacent to Surasak BTS station
- Accessible to Sirat Expressway
- The design incorporates the concept of campus sustainability by having an outdoor landscape and recreation space
- Retail facilities on the ground floor of Campus A