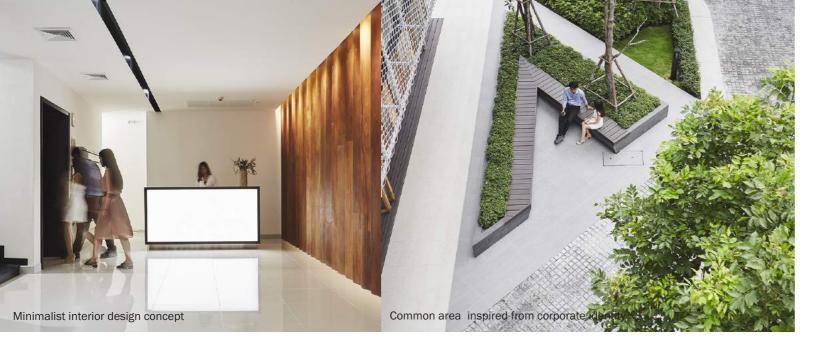

## **PROJECT HIGHLIGHTS**

- ▼ 3,200 sq.m. grade-A office campuses in Bangkok's CBD
- Located on Sathon road among the financial institutions and embassies
- Adjacent to Surasak BTS station
- Accessible to Sirat Expressway
- The design incorporates the concept of campus sustainability by having an outdoor landscape and recreation space
- Retail facilities on the ground floor of Campus A

## **OFFICE SPECIFICATION**

- Office lobby for each campus
- Office unit area of 102 402 sq.m.
- Ceiling height of 2.70 2.90 m.

CAMPUS C : 1st Floor

CAMPUS B : 1st Floor